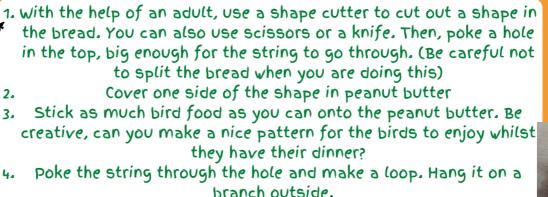

### Make your own bird feeder

You will need:

T

- Nuts, seeds, raisins or anything else you think the birds might like

Sit back and wait for the birds to come!