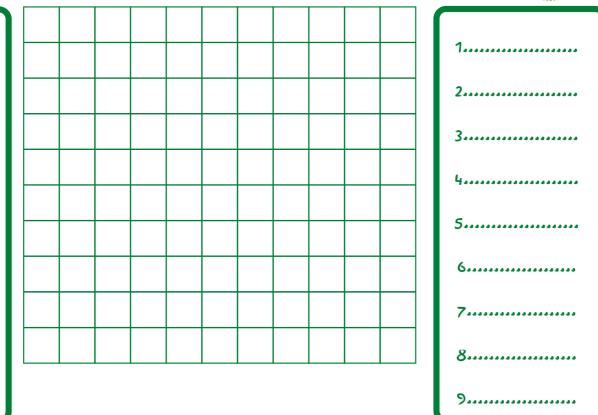

## Can you make your own halloween wordsearch?

First enter your words in the grid in any direction. put them in the list opposite and then fill in the blanks with other letters