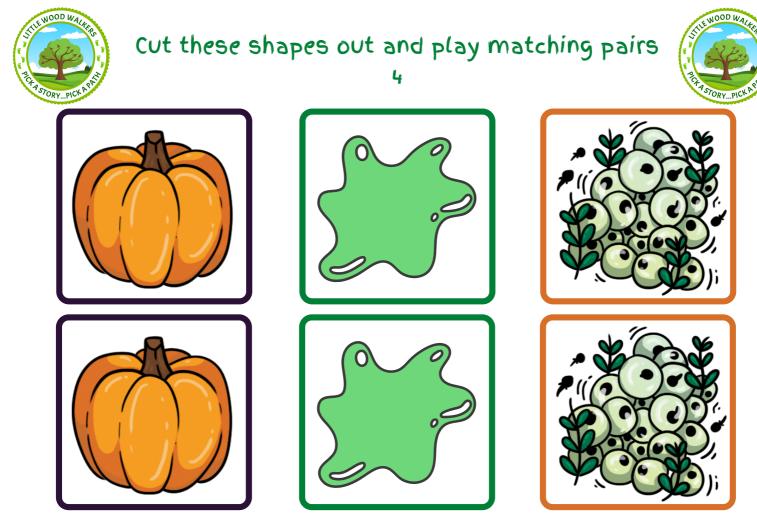

### Using this grid, can you draw your very own Wicked Witch?









### Can you design your own scary pumpkin?







How many of these words and phrases can you use in your own Halloween story?







Black cat

...A little spider crawled past...

...A zombie appeared...

...A skeleton started to dance...

...A loud cackle filled the air...



### Using this grid, can you draw your very own Pumpkin?













5.

### Make your own bird feeder

You will need:

T



- Nuts, seeds, raisins or anything else you think the birds might like





Sit back and wait for the birds to come!













# Create your own Halloween Wicked



You will need...



-Three scoops of soil/mud

- Two handfuls of grass
- Two cups of water

1 - Pour half a cup of water into a bowl 2 - Add one scoop of soil and stir well for 30 seconds 3 - Sprinkle on one handful of grass and stir for 10 seconds 4 - Slowly add the rest of the water and soil, then stir for 20 seconds 5 - Sprinkle the rest of the grass on top of the broth



Can you spot the five differences between these two wicked witches?









### Can you colour in the witch?









### Using this grid, can you draw your very own black cat?









Words

can go in

any direction

# Can you find all the words in this scary wordsearch?

y x n b q o x h d s n t t v c

| s | Ο | h | g | m | ٦ | d | а | k | е | а | n | j | С | h         |
|-