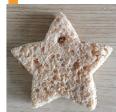

### Make your own bird feeder

You will need:

T

- Nuts, seeds, raisins or anything else you think the birds might like

Sit back and wait for the birds to come!