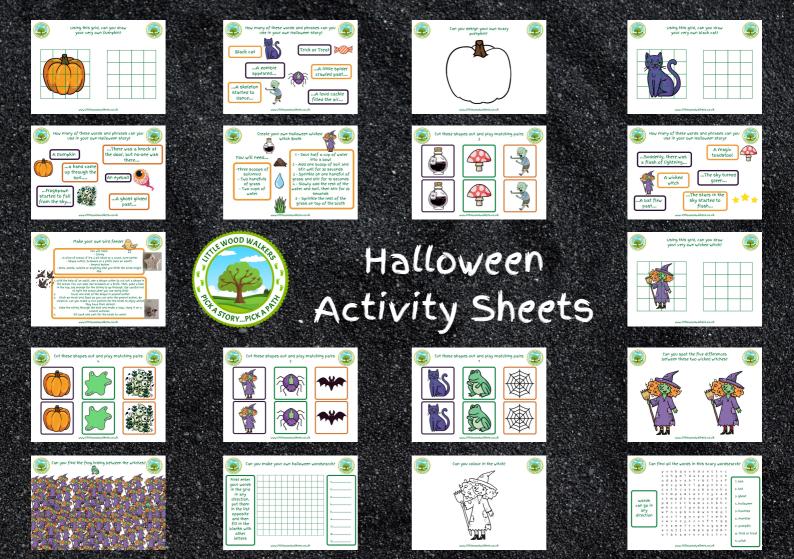

### Using this grid, can you draw your very own Wicked Witch?









### Can you design your own scary pumpkin?







How many of these words and phrases can you use in your own Halloween story?







Black cat

...A little spider crawled past...

...A zombie appeared...

...A skeleton started to dance...

...A loud cackle filled the air...



### Using this grid, can you draw your very own Pumpkin?













5.

### Make your own bird feeder

You will need:

T



- Nuts, seeds, raisins or anything else you think the birds might like





Sit back and wait for the birds to come!













# Create your own Halloween Wicked



You will need...



-Three scoops of soil/mud

- Two handfuls of grass
- Two cups of water

1 - Pour half a cup of water into a bowl 2 - Add one scoop o