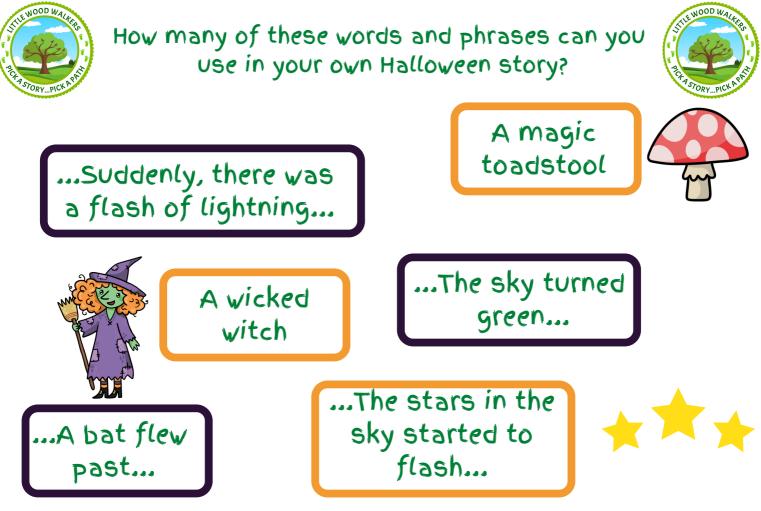

### Can you design your own scary pumpkin?

How many of these words and phrases can you use in your own Halloween story?

Black cat

...A little spider crawled past...

...A zombie appeared...

...A skeleton started to dance...

...A loud cackle filled the air...