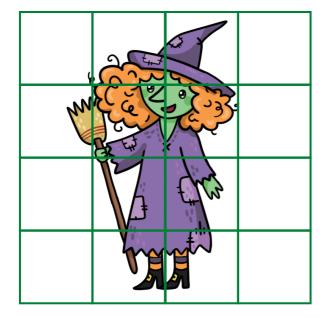

### Using this grid, can you draw your very own black cat?

Words

can go in

any direction