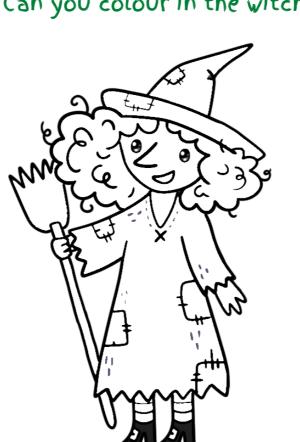

d the air...



### Using this grid, can you draw your very own Pumpkin?













5.

### Make your own bird feeder

You will need:

T



- Nuts, seeds, raisins or anything else you think the birds might like





Sit back and wait for the birds to come!













# Create your own Halloween Wicked



You will need...



-Three scoops of soil/mud

- Two handfuls of grass
- Two cups of water

1 - Pour half a cup of water into a bowl 2 - Add one scoop of soil and stir well for 30 seconds 3 - Sprinkle on one handful of grass and stir for 10 seconds 4 - Slowly add the rest of the water and soil, then stir for 20 seconds 5 - Sprinkle the rest of the grass on top of the broth



Can you spot the five differences between these two wicked witches?









### Can you colour in the witch?









### Using this grid, can you draw your very own black cat?









Words

can go in

any direction

# Can you find all the words in this scary wordsearch?

y x n b q o x h d s n t t v c

| s | Ο | h | g | m | ٦ | d | а | k | е | а | n | j | С | h         |
|---|---|---|---|---|---|---|---|---|---|---|---|---|---|-----------|
| u | d | a | b | v | a | h | ٦ | r | b | t | ٦ | u | х | f         |
| р | h | × | У | w | b | t | ٦ | g | е | У | n | h | s | С         |
| s | u | i | h | C | a | t | Ο | s | b | ο | 0 | u | h | ο         |
| n | t | m | р | a | m | s | w | z | r | z | У | k | a | d         |
| × | k | m | р | d | t | Ο | е | n | У | z | р | d | t | h         |
| p | d | C | r | k | t | h | е | m | х | s | k | b | h | $\subset$ |
| m | h | × | z | z | i | g | n | b | Ο | k