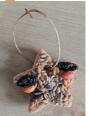

### Make your own bird feeder

You will need:

T

- Nuts, seeds, raisins or anything else you think the birds might like

Sit back and wait for the birds to come!