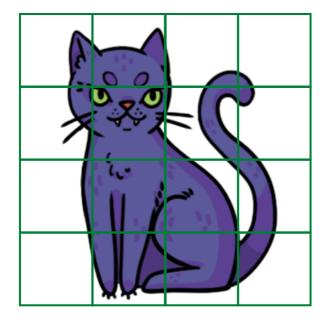

### Using this grid, can you draw your very own black cat?

Words

can go in

any direction