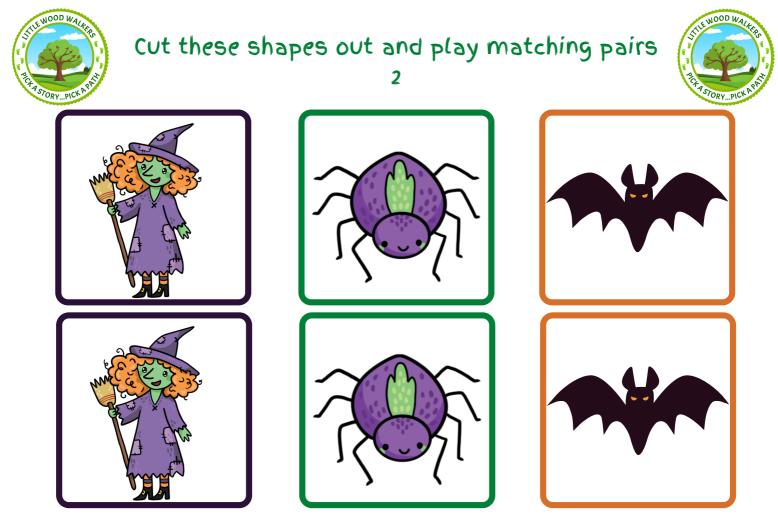

### Using this grid, can you draw your very own Wicked Witch?









### Can you design your own scary pumpkin?







How many of these words and phrases can you use in your own Halloween story?







Black cat

...A little spider crawled past...

...A zombie appeared...

...A skeleton started to dance...

...A loud cackle filled the air...



### Using this grid, can you draw your very own Pumpkin?













5.

### Make your own bird feeder

You will need:

T



- Nuts, seeds, raisins or anything else you think the birds might like





Sit back and wait for the birds to come!













# Create your own Halloween Wicked



You will need...



-Three scoops of soil/mud

- Two handfuls of grass
- Two cups of water

1 - Pour half a cup of water into a bowl 2 - Add one scoop of soil and stir well for 30 seconds 3 - Sprinkle on one handful of grass and stir for 10 seconds 4 - Slowly add the rest of the water and soil, then stir for 20 seconds 5 - Sprinkle the rest of the grass on top of the broth



Can you spot the five differences between these two wicked witches?









### Can you colour in the witch?









### Using this grid, can you draw your very own black cat?









Words

can go in

any direction

# Can you find all the words in this scary wordsearch?

y x n b q o x h d s n t t v c

| s | Ο | h | g | m | ٦ | d | а | k | е | а | n | j | С | h