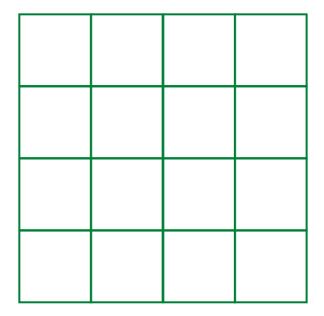

### Using this grid, can you draw your very own Wicked Witch?









### Can you design your own scary pumpkin?







How many of these words and phrases can you use in your own Halloween story?







Black cat

...A little spider crawled past...

...A zombie appeared...

...A skeleton started to dance...

...A loud cackle filled the air...



### Using this grid, can you draw your very own Pumpkin?













5.

### Make your own bird feeder

You will need:

T



- Nuts, seeds, raisins or anything else you think the birds might like





Sit back and wait for the birds to come!













# Create your own Halloween Wicked



You will need...



-Three scoops of soil/mud

- Two handfuls of grass
- Two cups of water

1 - Pour half a cup of water into a bowl 2 - Add one scoop of soil and stir well for 30 seconds 3 - Sprinkle on one handful of gras