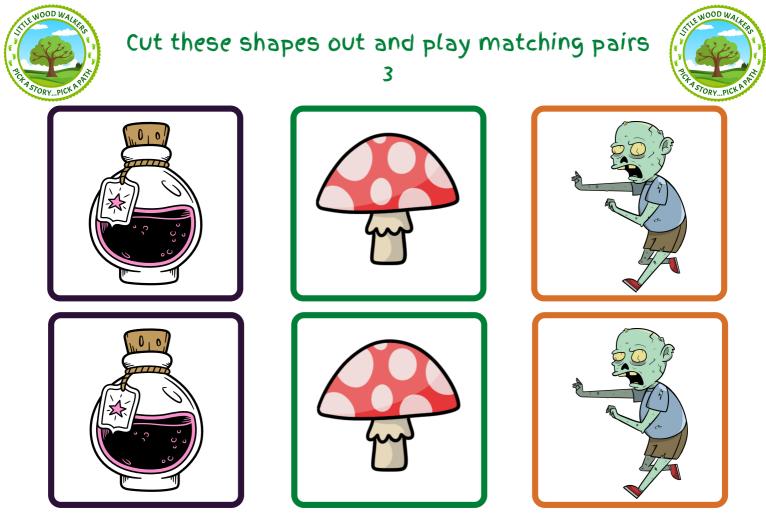

### Using this grid, can you draw your very own Wicked Witch?









### Can you design your own scary pumpkin?







How many of these words and phrases can you use in your own Halloween story?







Black cat

...A little spider crawled past...

...A zombie appeared...

...A skeleton started to dance...

...A loud cackle filled the air...



### Using this grid, can you draw your very own Pumpkin?













5.

### Make your own bird feeder

You will need:

T



- Nuts, seeds, raisins or anything else you think the birds might like





Sit back and wait for the birds to come!













# Create your own Halloween Wicked



You will need...



-Three scoops of soil/mud

- Two handfuls of grass
- Two cups of water

1 - Pour half a cup of water into a bowl 2 - Add one scoop of soil and stir well for 30 seconds 3 - Sprinkle on one handful of grass and stir for 10 seconds 4 - Slowly add the rest of the water and soil, then stir for 20 seconds 5 - Sprinkle the rest of the grass on top of the broth



Can you spot the five differences between these two wicked witches?









### Can you colour in the witch?









### Using this grid, can you draw your very own black cat?









Words

can go in

any direction

# Can you find all the words in this scary wordsearch?

y x n b q o x h d s n t t v c

| s | Ο | h | g | m | ٦ | d | а | k | е | а | n | j | С | h         |